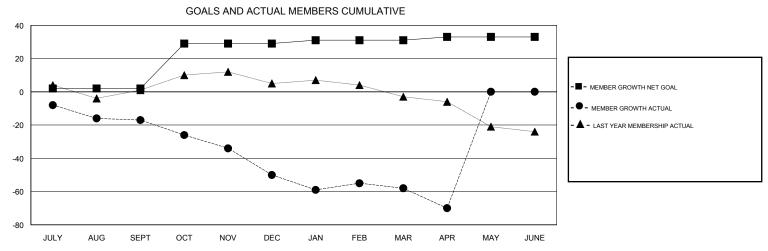

## MONTHLY MEMBERSHIP PROGRESS REPORT

District 26 M6

Results as of: 04/30/2018

## JOE AL PICONE **LOCATION MISSOURI GMT CA** Clubs Members RESULTS FOR 2017-2018 RESULTS FOR 2017-2018 NEW CLUBS NEW CLUB GOAL DROPPED CLUBS MEMBER GROWTH NET MEMBER GROWTH DROPPED QUARTER QUARTER GOAL ACTUAL MEMBERS ACTUAL (including transfers) 0 0 0 2 16 30 JULY/AUG/SEPT JULY/AUG/SEPT 0 27 7 40 OCT/NOV/DEC OCT/NOV/DEC 0 0 0 2 19 24 JAN/FEB/MAR JAN/FEB/MAR 0 0 0 2 20 8 APR/MAY/JUNE APR/MAY/JUNE